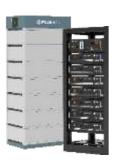

Grid Storage

Force-H Series 3.5kWh / IP55 / Stackable mount

Powercube-X Series 2.4, 3.5kWh / 19" rack mount Powercube-H series

2.4, 3.5kWh / 19" rack mount Light Commercial

Powercube M1C / M2

108kWh/rack Up to 32 racks per system Up to 1C-rate for daily cycle application

Optim US

60~240kW / 100~400kWh All-in-one ESS solution PCS, BESS, EMS, HVAC, FSS pre-mount

LiPower-U100-400

5.7kWh / 19" rack mount 3.6C discharge Data Center

Powercube-M3 series 182kWh/rack Up to 32 racks per system 0.5C ~ 1C continuous operation Powercube-20H/40H Up to 3.3MWH per container Utility ESS