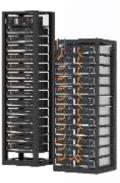

24V

**Residential BESS** 

**UP Series** 

2.8kWh Lead acid battery replacement Light RESS

48V

**Residential BESS** 

**US Series** 

2.4, 3.5, 4.8kWh / 19" rack mount

Force-L Series

3.5kWh / IP55 / stackable mount

Pelio

5.1kWh / IP65 / stand-alone

48V

Telecom

**BP Series** 

2.4, 4.8kWh / 19" rack mount