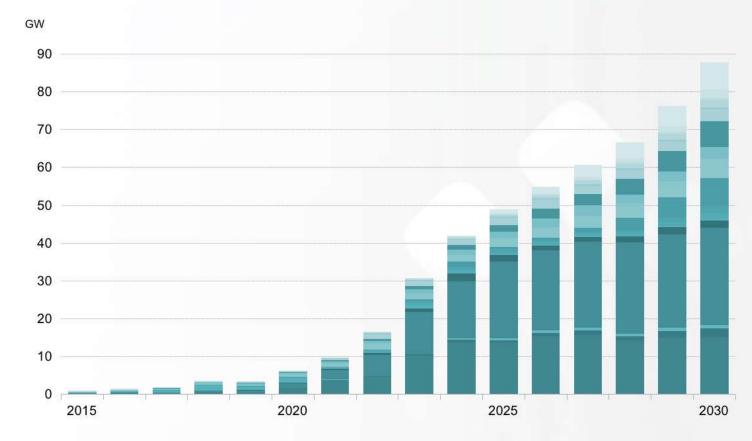

# Rapid Growth in Global Gross Energy Storage Capacity

By 2030, the global energy storage market size will expand more than four times compared to 2022.

Data Source: BloombergNEF.