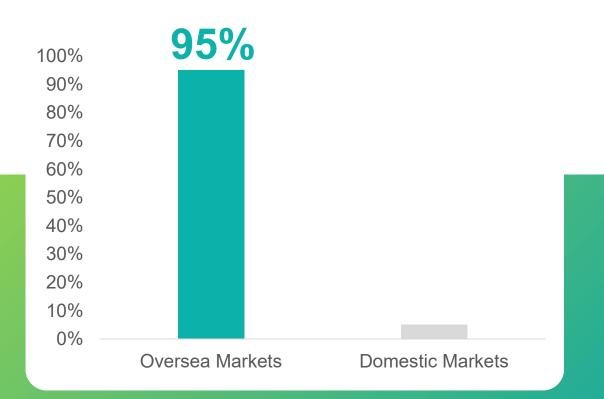

# Vertical Integration Layout

- Delicated on energy storage with continual development
- 10+ years of ESS technology proven and accumulation
- Powerful self-developed cells, modules & BMS
- Super controllability on Safety & Quality
- Extraordinary Performance
- Safe and Reliable Supply

#### Market Growth

# Rapid Growth in Global Gross Energy Storage Capacity

By 2030, the global energy storage market size will expand more than four times compared to 2022.



Data Source: BloombergNEF.

### Market Growth

# Steadily and Drastically Growing

Pylontech Annual Delivery



Global Market
Share
Others

2022

**Pylontech** 

**No.1** 

Pylontech

Data Source: S&P Global Commodity Insights

Data Source: Pylontech financial statement

#### **Business Structure**

#### **Sales Volume in Market**



#### **Applications in Market**





### Our Achievements

MSCI

Index Company

1 st

ESS-focused company listed on SSE STAR market (Stock No.688063) Top 50

Forbes China Most Innovative Companies

No. 1

Global Residential ESS supplier ranked by IHS Research

Data source: https://www.msci.com/our-solutions/indexes https://www.forbeschina.com/innovation/61521



# Strong R&D Capabilities



6.35%

(

238+

R&D Investment Independently-Developed Patents



10+

Years ESS Technical Proven and accumulation

#### Top R&D Platform Qualified

- LFP Engineering and Technology R&D institute
- Postdoctor Innovation Center

#### Significant Investment In R&D

- Advanced testing and analyze equipment
- Comprehensive scientific research system

#### UL 1642, UL1973 Witness Testing Lab

- Over 4000 *