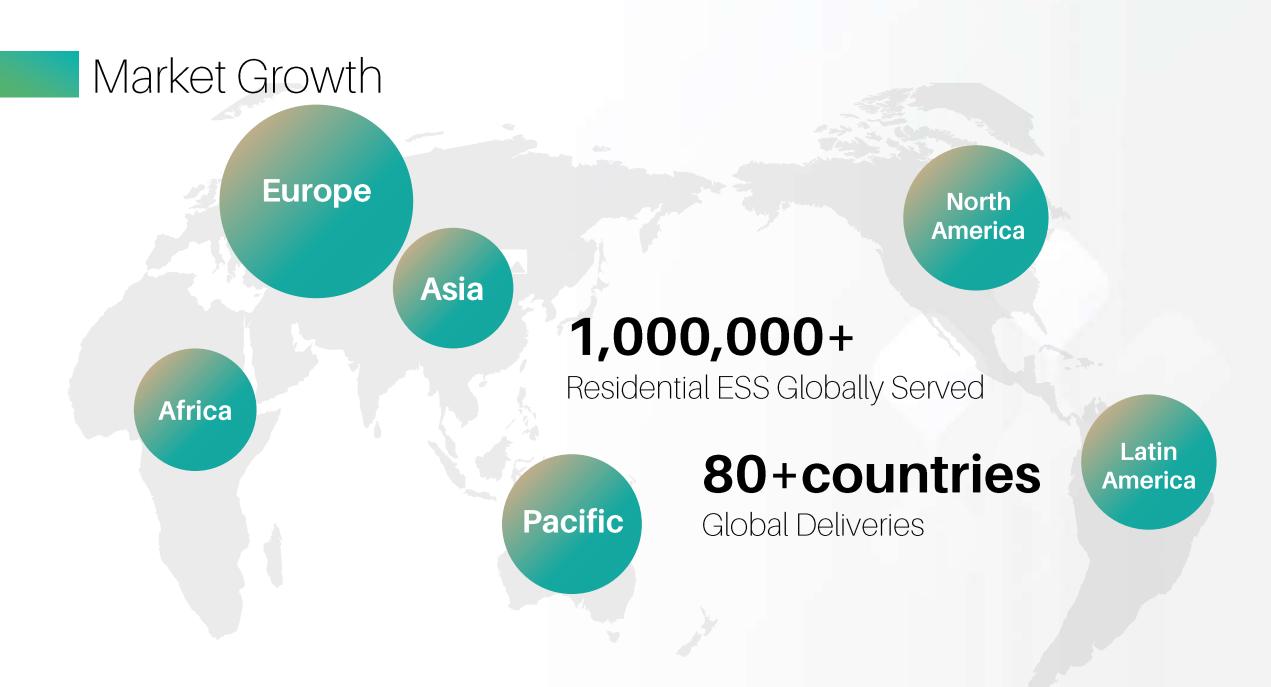

#### Market Growth

# Reliability is Proven

1,000,000+ ESS delivered globally from 2013

## Reliability is Proven

#### 1,000,000+ ESS delivered globally from 2013

**Peak Shaving** 

Location: Mexico

Capcity: 5MW/10MWh

Date: 2023

Micro-Grid

Location: Europe

Capcity: 1MW/1.5MWh