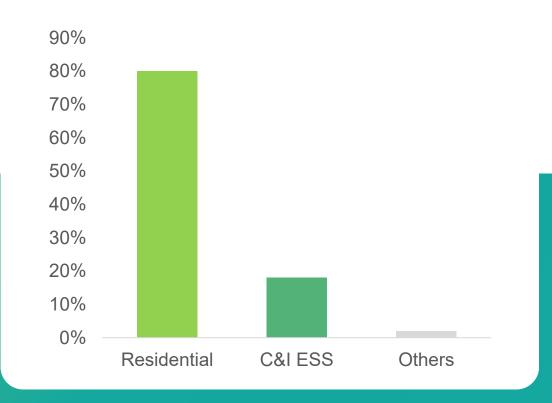

licated on energy storage with continual development
- 10+ years of ESS technology proven and accumulation
- Powerful self-developed cells, modules & BMS
- Super controllability on Safety & Quality
- Extraordinary Performance
- Safe and Reliable Supply

#### Market Growth

# Rapid Growth in Global Gross Energy Storage Capacity

By 2030, the global energy storage market size will expand more than four times compared to 2022.



Data Source: BloombergNEF.

### Market Growth

# Steadily and Drastically Growing

Pylontech Annual Delivery



Global Market
Share
Others

2022

**Pylontech** 

**No.1** 

Pylontech

Data Source: S&P Global Commodity Insights

Data Source: Pylontech financial statement

#### **Business Structure**

#### **Sales Volume in Market**



#### **Applications in Market**





### Our Achievements

MSCI

Index Company

1 st

ESS-focused company listed on SSE STAR market (Stock No.688063) Top 50

Forbes China Most Innovative Companies

No. 1

Global Residential ESS supplier ranked by IHS Research

Data source: https://www.msci.com/our-solutions/indexes https://www.forbeschina.com/innovation/61521



# Strong R&D Capabilities



6.35%

(

238+

R&D Investment Independently-Developed Patents



10+

Years ESS Technical Proven and accumulation

#### Top R&D Platform Qualified

- LFP Engineering and Technology R&D institute
- Postdoctor Innovation Center

#### Significant Investment In R&D

- Advanced testing and analyze equipment
- Comprehensive scientific research system

#### UL 1642, UL1973 Witness Testing Lab

- Over 4000 **m**<sup>2</sup>
- Large testing cu