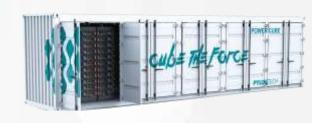

Optim US

60~240kW / 100~400kWh All-in-one ESS solution PCS, BESS, EMS, HVAC, FSS pre-mount

LiPower-U100-400

5.7kWh / 19" rack mount 3.6C discharge Data Center

Powercube-M3 series 182kWh/rack Up to 32 racks per system 0.5C ~ 1C continuous operation Powercube-20H/40H Up to 3.3MWH per container Utility ESS