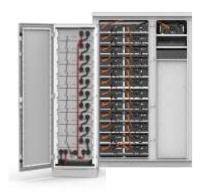

Grid Storage

Force-H Series 3.5kWh / IP55 / Stackable mount

Powercube-X Series 2.4, 3.5kWh / 19" rack mount Powercube-H series

2.4, 3.5kWh / 19" rack mount Light Commercial

Powercube M1C / M2

108kWh/rack Up to 32 racks per system Up to 1C-rate for daily cycle application

Optim US

60~240kW / 100~400kWh All-in-one ESS solution PCS, BESS, EMS, HVAC, FSS pre-mount

LiPower-U100-400

5.7kWh / 19" rack mount 3.6C discharge Data Center

Powercube-M3 series 182kWh/rack Up to 32 racks per system 0.5C ~ 1C continuous operation Powercube-20H/40H Up to 3.3MWH per container Utility ESS