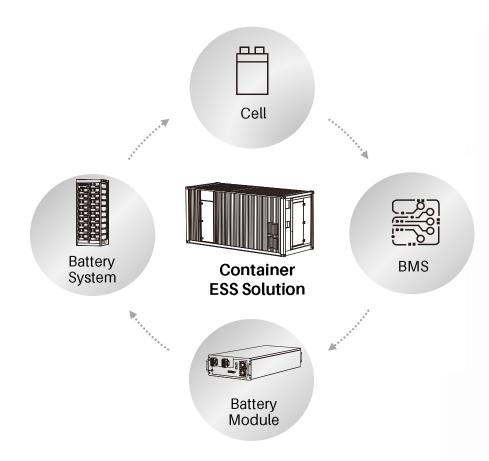

# Vertical Integration Layout

- Delicated on energy storage with continual development
- 10+ years of ESS technology proven and accumulation
- Powerful self-developed cells, modules & BMS
- Super controllability on Safety & Quality
- Extraordinary Performance
- Safe and Reliable Supply