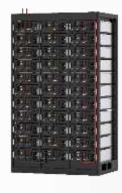

Grid Storage

Force-H Series 3.5kWh / IP55 / Stackable mount

Powercube-X Series 2.4, 3.5kWh / 19" rack mount Powercube-H series

2.4, 3.5kWh / 19" rack mount Light Commercial

Powercube M1C / M2

108kWh/rack Up to 32 racks per system Up to 1C-rate for daily cycle application

Optim US

60~240kW / 100~400kWh All-in-one ESS solution PCS, BESS, EMS, HVAC, FSS pre-mount

LiPower-U100-400

5.7kWh / 19" rack mount 3.6C discharge Data Center

Powercube-M3 series 182kWh/rack Up to 32 racks per system 0.5C ~ 1C continuous operation Powercube-20H/40H Up to 3.3MWH per container Utility ESS